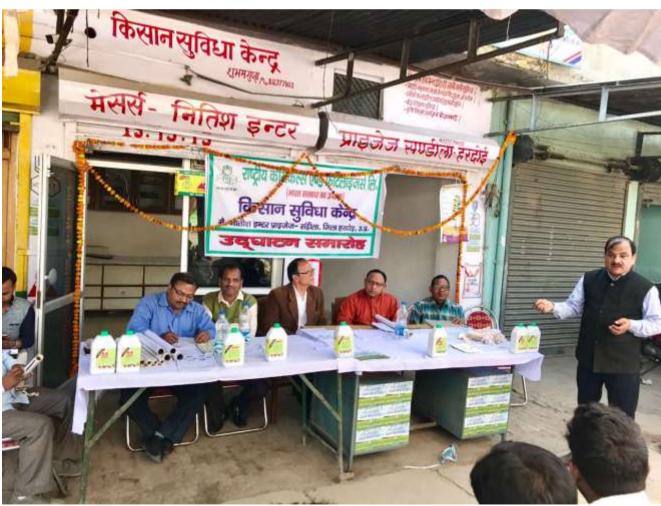

### Date of Inauguration: 28.02.2017

| Center<br>No. | Inaugurated<br>in the<br>premises of | Village &<br>Taluka             | District | Inaugurated by                                                       | Presided by                                   | No. of farmers present. |
|---------------|--------------------------------------|---------------------------------|----------|----------------------------------------------------------------------|-----------------------------------------------|-------------------------|
| 122           | M/s. Nitish<br>Enterprises.          | Village &<br>Taluka<br>Sandila. | Hardoi   | Shri Sailesh<br>Agnihotri,<br>Chairman,<br>Nagar Pallika,<br>Hardoi. | Dr. Kumrendra<br>Singh, Manager<br>(CRM : UP) | 80                      |

State: Uttar Pradesh.