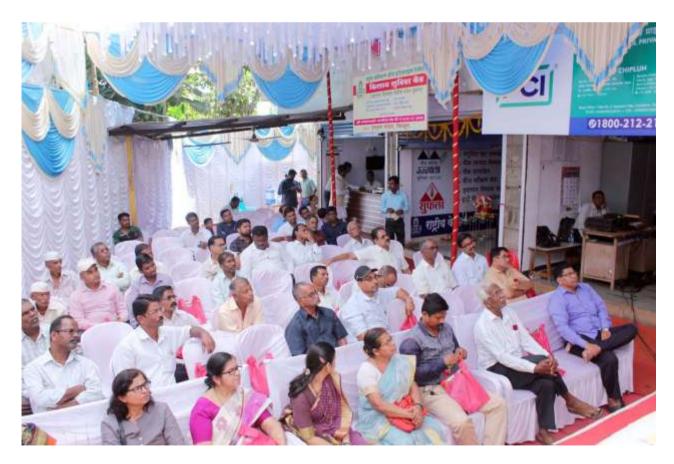

### Date of Inauguration: 22.02.2017

| Center<br>No. | Inaugurated<br>in the<br>premises of | Village &<br>Taluka             | District  | Inaugurated<br>by                                                             | Presided by                                                                                                                                             | No. of farmers present |
|---------------|--------------------------------------|---------------------------------|-----------|-------------------------------------------------------------------------------|---------------------------------------------------------------------------------------------------------------------------------------------------------|------------------------|
| 118           | M/s. Gurukripa<br>Bhandar.           | Village &<br>Taluka<br>Chiplun. | Ratnagiri | Shri. Sanjay Redij, Director, Ratnagiri District Cooperative Bank, Ratnagiri. | Shri R. H. Sartape,<br>Sub Divisional<br>Agriculture Officer<br>Chiplun & Shri H.<br>B. Gursale,<br>Incharge, RCF's<br>Farmer Training<br>Center, Thal. | 80                     |