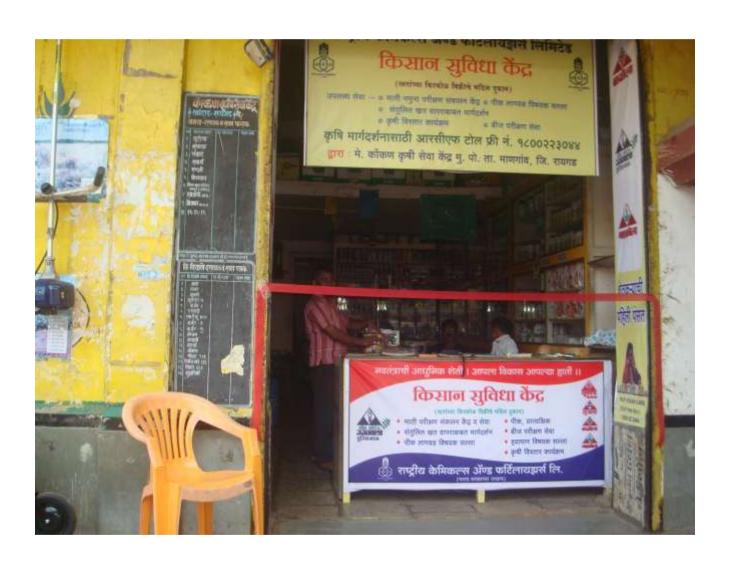

### Date of Inauguration: 28.02.2017

| Center<br>No. | Inaugurated<br>in the<br>premises of | Village &<br>Taluka             | District | Inaugurated by                                           | Presided by                                                      | No. of farmers present. |
|---------------|--------------------------------------|---------------------------------|----------|----------------------------------------------------------|------------------------------------------------------------------|-------------------------|
| 123           | M/s. Konkan<br>Krishi Seva<br>Kendra | Village &<br>Taluka<br>Mangaon. | Raigad   | Shri. B. Y. Kaap,<br>Agriculture<br>Officer,<br>Mangaon. | Shri. B. R.<br>Jagtap, Sub<br>Divisional<br>Officer,<br>Mangaon. | 32                      |