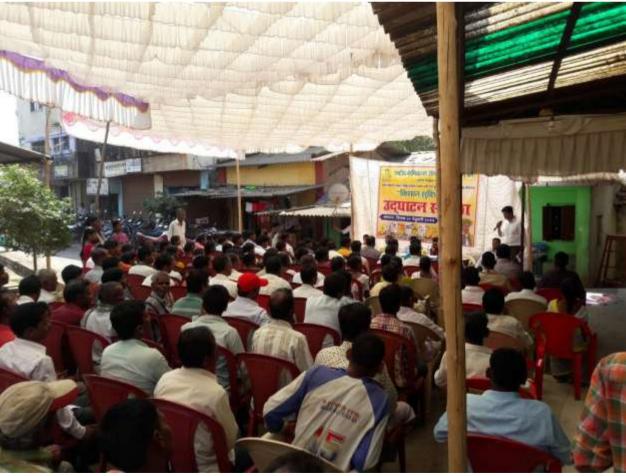

### Date of Inauguration: 22.02.2017

| Center<br>No. | Inaugurated<br>in the<br>premises of | Village &<br>Taluka             | District  | Inaugurated<br>by                                                             | Presided by                                                                                                                                             | No. of farmers present |
|---------------|--------------------------------------|---------------------------------|-----------|-------------------------------------------------------------------------------|---------------------------------------------------------------------------------------------------------------------------------------------------------|------------------------|
| 118           | M/s. Gurukripa<br>Bhandar.           | Village &<br>Taluka<br>Chiplun. | Ratnagiri | Shri. Sanjay Redij, Director, Ratnagiri District Cooperative Bank, Ratnagiri. | Shri R. H. Sartape,<br>Sub Divisional<br>Agriculture Officer<br>Chiplun & Shri H.<br>B. Gursale,<br>Incharge, RCF's<br>Farmer Training<br>Center, Thal. | 80                     |