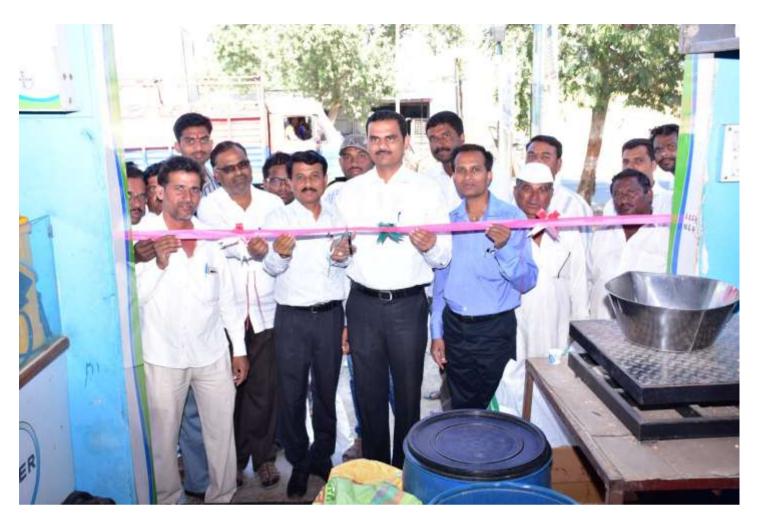

| Center<br>No. | Inaugurated<br>in the<br>premises of                          | Village &<br>Taluka  | District | Inaugurated<br>by                                                                                                       | Presided by                                                                                                                                                                                                                                                                                                                                        | No. of<br>farmers<br>present. |
|---------------|---------------------------------------------------------------|----------------------|----------|-------------------------------------------------------------------------------------------------------------------------|----------------------------------------------------------------------------------------------------------------------------------------------------------------------------------------------------------------------------------------------------------------------------------------------------------------------------------------------------|-------------------------------|
| 75            | M/s. Karjat<br>Taluka<br>Sahakari<br>Kharidi Vikri<br>Sangha. | Dhahiwali,<br>Karjat | Raigad   | Shri Suresh<br>Bhau Lad,<br>MLA, Karjat &<br>Shri S. G.<br>Bhogle,<br>Executive<br>Director<br>(Mktg.) - RCF<br>Mumbai. | Shri Kashinath Tarkase,<br>District Agriculture Officer,<br>Karjat, Dr. L S. Chavan,<br>Asst. Director, Rice<br>Research Station, Karjat,<br>Shri Ashok Pawar,<br>Agriculture Officer, Karjat,<br>Shri Hemant Gursale,<br>Principal, FTI, Thal, Dr. B.<br>Banerjee, SR. Manager<br>(CRM), RCF Mumbai & Shri<br>Prasad Anaokar, A/I, RCF<br>Konkan. | 215                           |