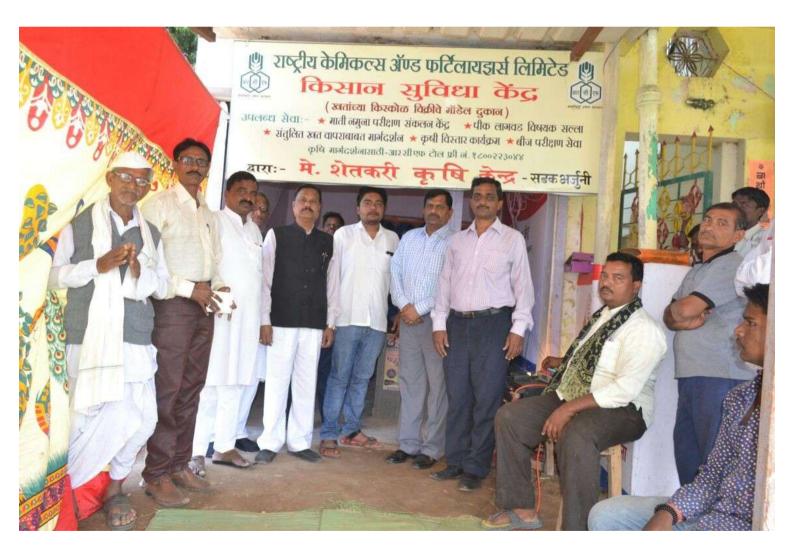

| Center<br>No. | Inaugurated<br>in the<br>premises of                              | Village &<br>Taluka                  | District | Inaugurated<br>by                                                                                                   | Presided by                                                                                                     | No. of<br>farmers<br>present. |
|---------------|-------------------------------------------------------------------|--------------------------------------|----------|---------------------------------------------------------------------------------------------------------------------|-----------------------------------------------------------------------------------------------------------------|-------------------------------|
| 78            | M/s.<br>Koregaon<br>Taluka<br>Sahakari<br>Kharidi Vikri<br>Sangh. | Village Sonke,<br>Taluka<br>Koregaon | Satara   | Shri Dipak<br>Chavan,<br>M.L.A.<br>Koregaon &<br>Shri Sahajirao<br>Bhoite,<br>Chairman<br>Koregaon<br>Taluka Sangh. | Shri Bhushan Yadgirwar,<br>Agricultural Scientist, KVK<br>Borgaon & Shri R. S.<br>Kadam, A/I - RCF<br>Kolhapur. | 150                           |