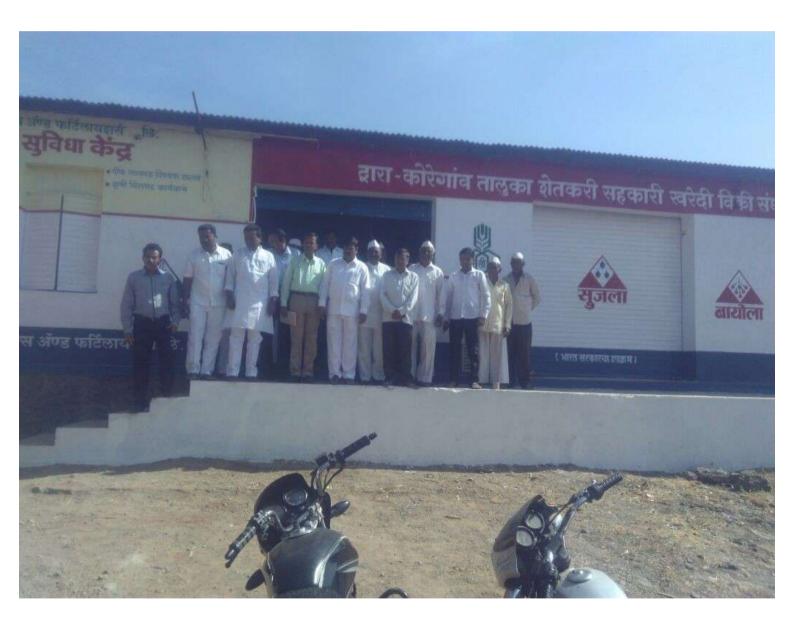

| Center<br>No. | Inaugurated<br>in the<br>premises of                              | Village &<br>Taluka                  | District | Inaugurated<br>by                                                                                                   | Presided by                                                                                                     | No. of<br>farmers<br>present. |
|---------------|-------------------------------------------------------------------|--------------------------------------|----------|---------------------------------------------------------------------------------------------------------------------|-----------------------------------------------------------------------------------------------------------------|-------------------------------|
| 78            | M/s.<br>Koregaon<br>Taluka<br>Sahakari<br>Kharidi Vikri<br>Sangh. | Village Sonke,<br>Taluka<br>Koregaon | Satara   | Shri Dipak<br>Chavan,<br>M.L.A.<br>Koregaon &<br>Shri Sahajirao<br>Bhoite,<br>Chairman<br>Koregaon<br>Taluka Sangh. | Shri Bhushan Yadgirwar,<br>Agricultural Scientist, KVK<br>Borgaon & Shri R. S.<br>Kadam, A/I - RCF<br>Kolhapur. | 150                           |