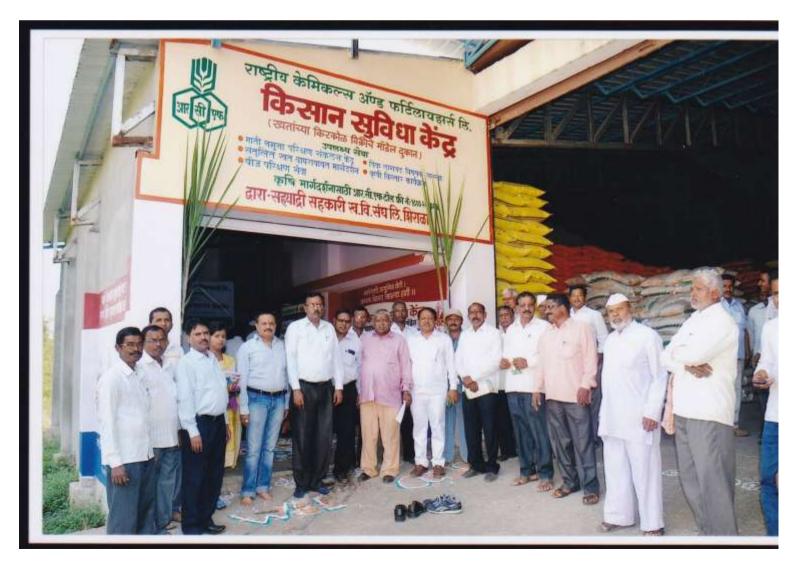

## <u> State : Maharashtra.</u>

| Center<br>No. | Inaugurated<br>in the<br>premises of               | Village<br>&<br>Taluka              | District | Inaugurated by                                                                                                                                                 | Presided by                                                                                                                                                                                                                             | No. of<br>farmers<br>present. |
|---------------|----------------------------------------------------|-------------------------------------|----------|----------------------------------------------------------------------------------------------------------------------------------------------------------------|-----------------------------------------------------------------------------------------------------------------------------------------------------------------------------------------------------------------------------------------|-------------------------------|
| 69            | M/s. Sahyadri<br>Taluka<br>Kharidi Vikri<br>Sangh. | Village<br>&<br>Taluka :<br>Shirala | Sangli   | Shri. R. G. Bhosle,<br>Agriculture<br>Development<br>Officer, Zilla<br>Parishad, Sangli,<br>Shri Sampatrao<br>Deshmukh,<br>Chairman,<br>Sahyadri SKV<br>Sangh. | Mrs. Sunanda Shedge, Mrs.<br>Archana Kadam, Director's<br>- Sahyadri SKV Sangh, Shri<br>Madhav Rao Patil, Sheti<br>Nishta Farmer, Shri. R. S.<br>Kadam, Area Incharge, RCF<br>Kolhapur & Shri. S. C.<br>Mishra, Manager, RCF<br>Sangli. | 150                           |