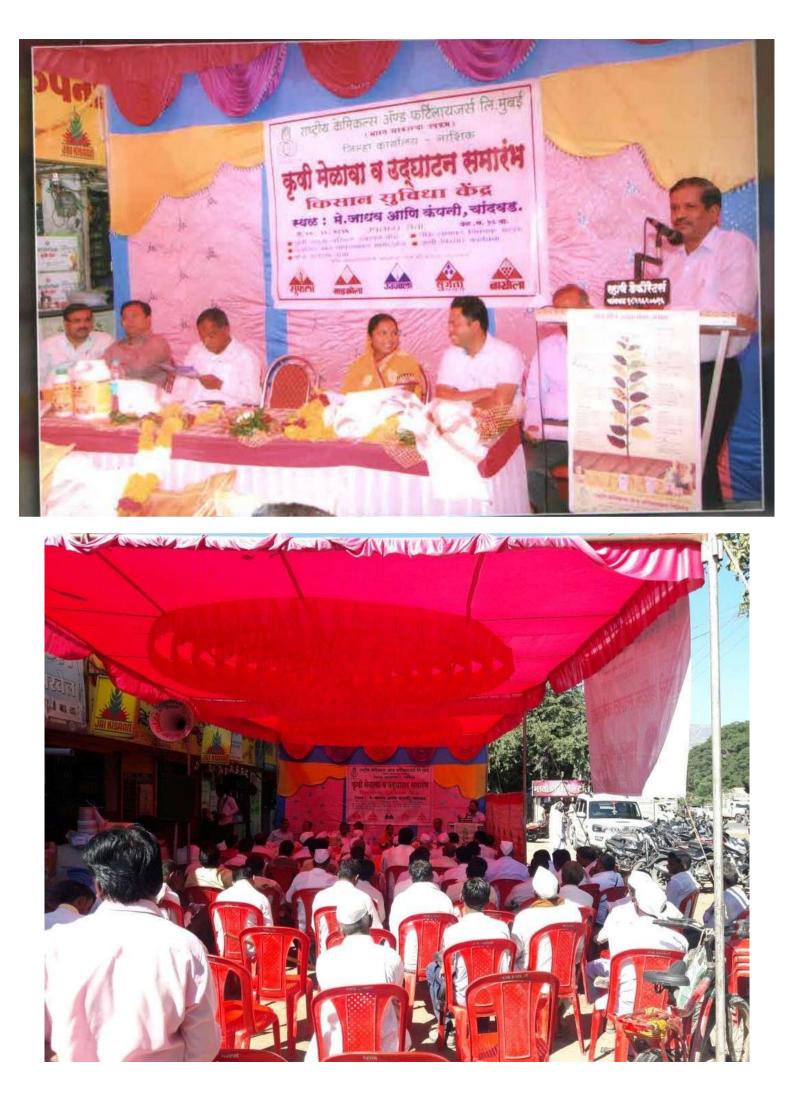

| Center<br>No. | Inaugurated<br>in the<br>premises of | Village &<br>Taluka | District | Inaugurated<br>by                                                                                                                | Presided by                             | No. of<br>farmers<br>present. |
|---------------|--------------------------------------|---------------------|----------|----------------------------------------------------------------------------------------------------------------------------------|-----------------------------------------|-------------------------------|
| 76            | M/s. Jadhav<br>& Co.                 | Chandwad            | Nasik    | Shri Shirish<br>Kotwal, Ex.<br>MLA,<br>Chandwad &<br>Smt. Anita Tai<br>Jadhav,<br>President<br>Panchayat<br>Samiti,<br>Chandwad. | Shri Vijay Sonawane, A/I,<br>RCF Nasik. | 200                           |