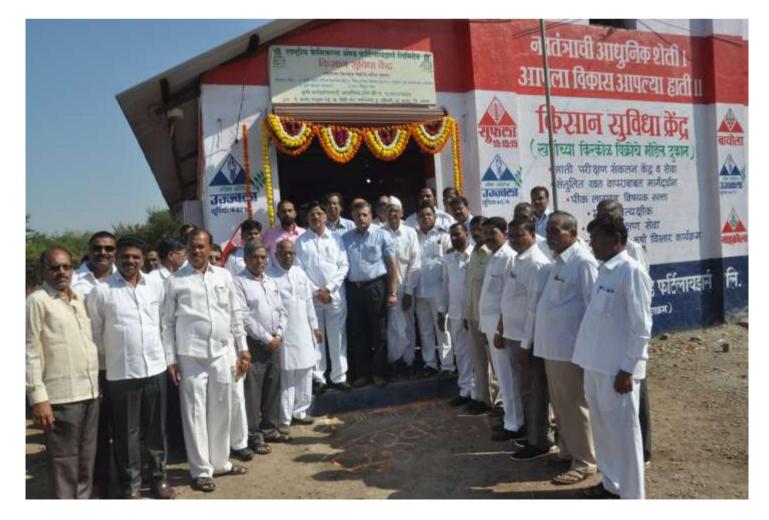

| Center<br>No. | Inaugurated<br>in the<br>premises of                          | Village &<br>Taluka  | District | Inaugurated<br>by                                                                                                       | Presided by                                                                                                                                                                                                                                                                                                                                        | No. of<br>farmers<br>present. |
|---------------|---------------------------------------------------------------|----------------------|----------|-------------------------------------------------------------------------------------------------------------------------|----------------------------------------------------------------------------------------------------------------------------------------------------------------------------------------------------------------------------------------------------------------------------------------------------------------------------------------------------|-------------------------------|
| 75            | M/s. Karjat<br>Taluka<br>Sahakari<br>Kharidi Vikri<br>Sangha. | Dhahiwali,<br>Karjat | Raigad   | Shri Suresh<br>Bhau Lad,<br>MLA, Karjat &<br>Shri S. G.<br>Bhogle,<br>Executive<br>Director<br>(Mktg.) - RCF<br>Mumbai. | Shri Kashinath Tarkase,<br>District Agriculture Officer,<br>Karjat, Dr. L S. Chavan,<br>Asst. Director, Rice<br>Research Station, Karjat,<br>Shri Ashok Pawar,<br>Agriculture Officer, Karjat,<br>Shri Hemant Gursale,<br>Principal, FTI, Thal, Dr. B.<br>Banerjee, SR. Manager<br>(CRM), RCF Mumbai & Shri<br>Prasad Anaokar, A/I, RCF<br>Konkan. | 215                           |