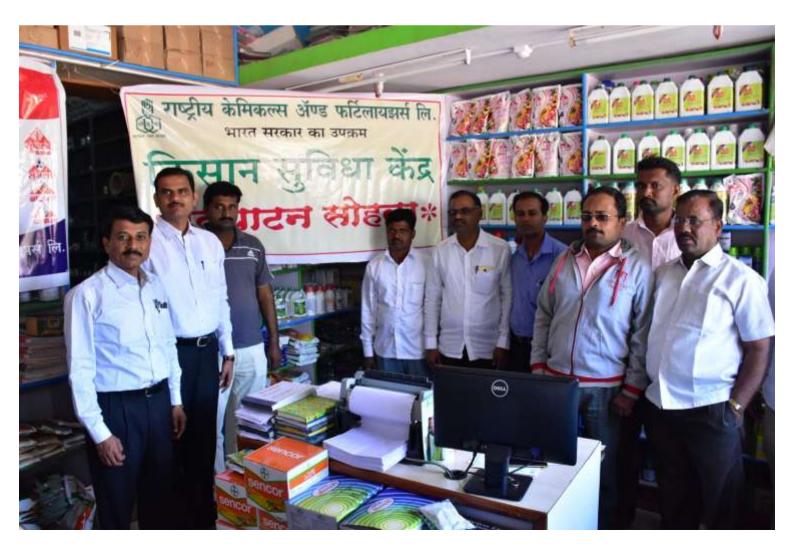

| Center<br>No. | Inaugurated<br>in the<br>premises of           | Village &<br>Taluka                   | District | Inaugurated by                                                                                                                    | Presided by                                                                                                 | No. of<br>farmers<br>present. |
|---------------|------------------------------------------------|---------------------------------------|----------|-----------------------------------------------------------------------------------------------------------------------------------|-------------------------------------------------------------------------------------------------------------|-------------------------------|
| 82            | M/s.<br>Jadhaliahora<br>Krishi Seva<br>Kendra. | Village Kisrul,<br>Taluka<br>Panhala. | Kolhapur | Smt. Savita P.<br>Sutar,<br>Sarpanch Grampan<br>chayat, Kisrul &<br>Shri B. B.<br>Kumbhar, Taluka<br>Krishi Adhikari,<br>Panhala. | Prof. Kadam, College of<br>Agriculture, Kolhapur<br>& Shri. R. S. Kadam,<br>Area Incharge, RCF<br>Kolhapur. | 80                            |