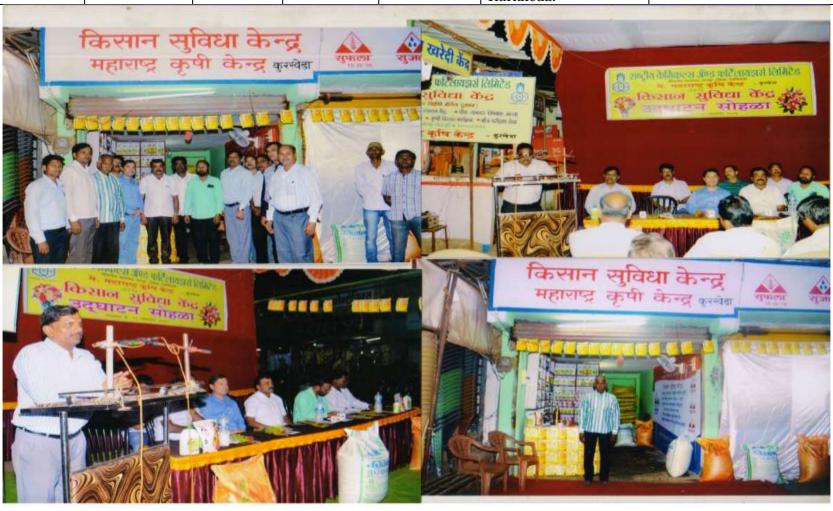

| Center<br>No. | Inaugurated<br>in the<br>premises of | Date of inauguration | Village &<br>Taluka             | District   | State       | Inaugurated by                                                                                                              | Presided by                                    | No. of farmers present. |
|---------------|--------------------------------------|----------------------|---------------------------------|------------|-------------|-----------------------------------------------------------------------------------------------------------------------------|------------------------------------------------|-------------------------|
| 51            | M/s.<br>Maharashtra<br>Krishi Kendra | 25.10.2016           | Village &<br>Taluka<br>Kurkheda | Gadchoroli | Maharashtra | Shri Jeevan Nat, Vice<br>Chairman, Zilla<br>Parishad, Kurkheda &<br>Shri S. P. Phatan,<br>Agriculture Officer,<br>Kurkheda. | Shri Ashok Indulkar,<br>Member Zilla Parishad. | 120                     |