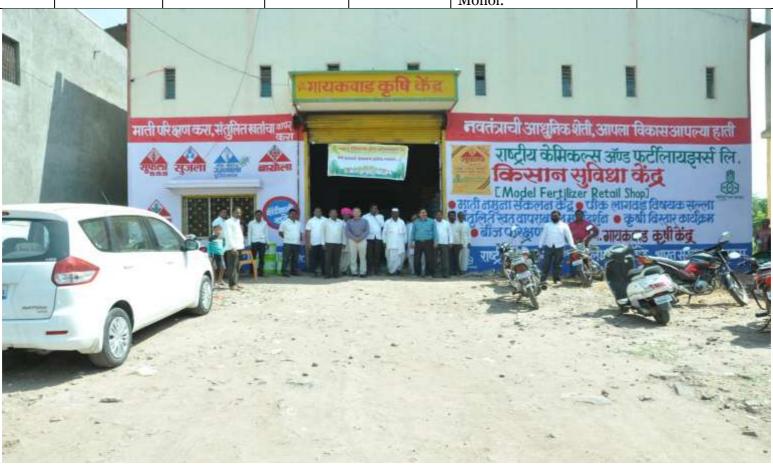

-------------------------------------------------------------------------------------------------------|--------------------------------------------------------------------------------------------------------------------------------------------|-------------------------|
| 58           | M/s. Gaikwad<br>Krishi Kendra        | 1 97 10 9016         | Village<br>Akkalkot,<br>Taluka<br>Solapur. | Solapur  | Maharashtra | Shri Raju Vithal Gawde,<br>Ex. Director, Bhima<br>Sakhar Karkhana, Shri<br>Narayan Jadhav, Director,<br>Shri Vithal Sakhar<br>Kharkhana, Pandharpur &<br>Shri Balasaheb Baber,<br>Agriculture Officer,<br>Mohol. | Shri S. N. Rai, Sr.<br>Manager (Mktg. Pune),<br>Shri Dighamber Babar,<br>Progressive Farmer &<br>Shri Sudam Jadhav,<br>Progressive Farmer. | 75                      |







| Center<br>No. | Inaugurated<br>in the<br>premises of | Date of inauguration | Village &<br>Taluka                 | District | State       | Inaugurated by                                                                                              | Presided by                                              | No. of farmers present. |
|---------------|--------------------------------------|----------------------|-------------------------------------|----------|-------------|-------------------------------------------------------------------------------------------------------------|----------------------------------------------------------|-------------------------|
| 59            | M/s. P. M.<br>Shethi                 | 27.10.2016           | Village<br>Georai,<br>Taluka Georai |