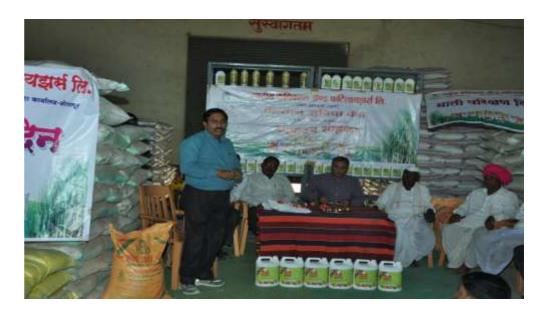

| Center<br>No. | Inaugurated<br>in the<br>premises of | Date of inauguration | Village &<br>Taluka       | District | State | Inaugurated by                                            | Presided by                                              | No. of farmers present. |
|---------------|--------------------------------------|----------------------|---------------------------|----------|-------|-----------------------------------------------------------|----------------------------------------------------------|-------------------------|
| 65            | M/s. Patel<br>Krishi Seva<br>Kendra  | 26.10.2016           | Village &<br>Taluka Betul | Ratlam   | MP    | Shri S. S. Rajput, Dy.<br>Agriculture Director,<br>Betul. | Shri Dipak Deshpande,<br>Chief Manager (RCF :<br>Mktg.). | 95                      |