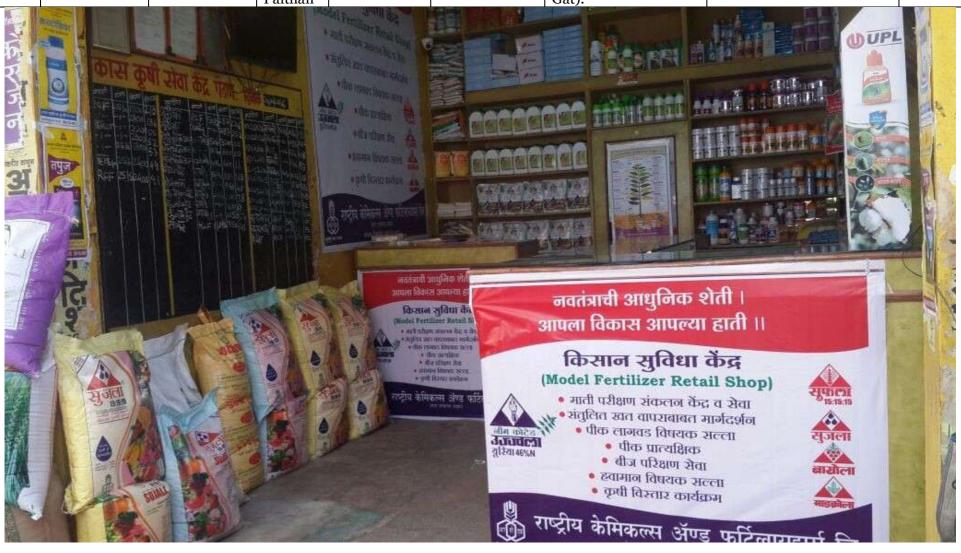

| Center<br>No. | Inaugurated<br>in the<br>premises of | Date of inauguration | Village<br>&<br>Taluka            | District   | State       | Inaugurated by                                                            | Presided by                                               | No. of farmers present. |
|---------------|--------------------------------------|----------------------|-----------------------------------|------------|-------------|---------------------------------------------------------------------------|-----------------------------------------------------------|-------------------------|
| 61            | M/s. Vikas<br>Krishi Seva<br>Kendra  | 28.10.2016           | Village<br>&<br>Taluka<br>Paithan | Aurangabad | Maharashtra | Shri Deepak Joshi,<br>President Jai Jawan<br>Jai Kisan (Shetkari<br>Gat). | Shri M. H. Patel, Area<br>Incharge (RCF :<br>Aurangabad). | 90                      |