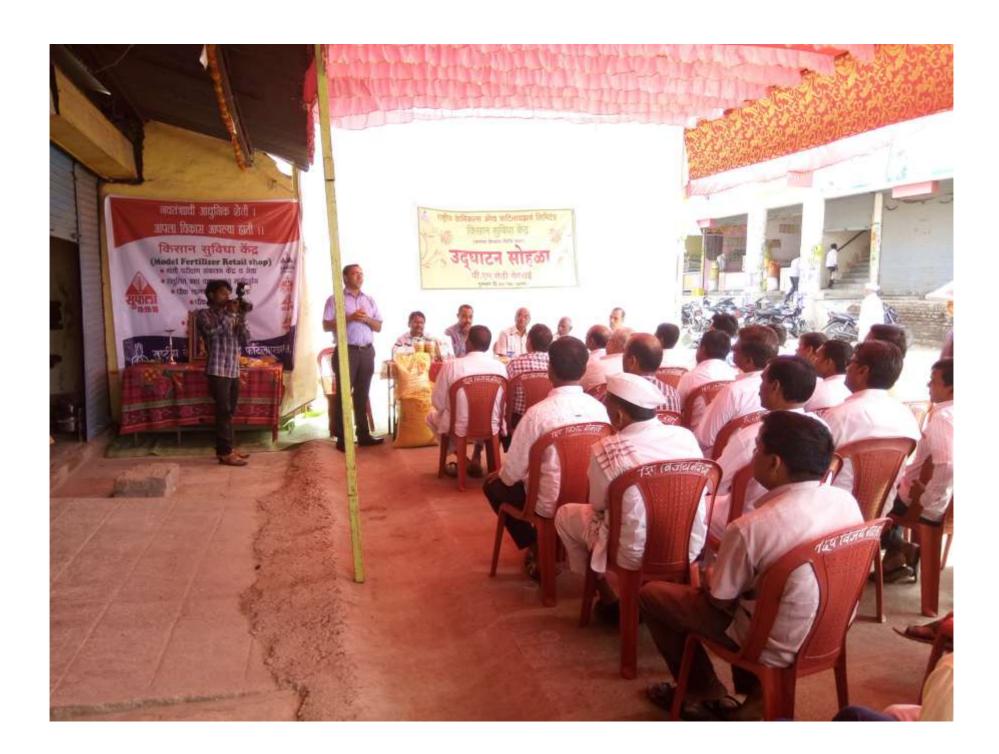

| Center<br>No. | Inaugurated<br>in the<br>premises of | Date of inauguration | Village &<br>Taluka                          | District | State     | Inaugurated by                                                                                                            | Presided by                                                                                 | No. of farmers present. |
|---------------|--------------------------------------|----------------------|----------------------------------------------|----------|-----------|---------------------------------------------------------------------------------------------------------------------------|---------------------------------------------------------------------------------------------|-------------------------|
| 67            | M/s.<br>Raghvendra<br>Enterprises    | 25.10.2016           | Village<br>Mahalingpur,<br>Taluka<br>Mudaral | Bagalkot | Karnataka | Shri K. S. Agasanal, Dy.<br>Director of Agriculture,<br>Bagalkot & Shri P. V.<br>Raghvendran, Dy.<br>General Manager (S). | Shri A. H. Shedge, Chief<br>Manager (Kar), Shri H.<br>N. Kotresha, Area<br>Incharge, Hubli. | 80                      |