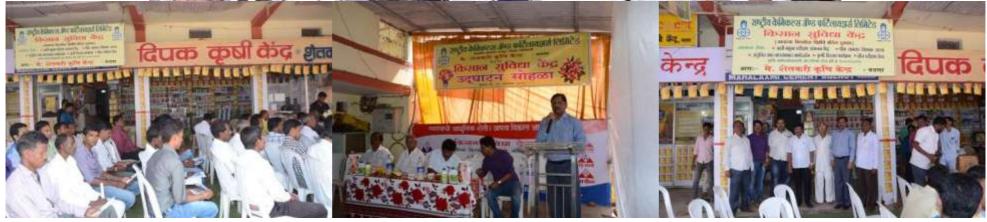

| Center<br>No. | Inaugurated<br>in the<br>premises of | Date of inauguration | Village<br>&<br>Taluka           | District   | State       | Inaugurated by                                          | Presided by                                            | No. of farmers present. |
|---------------|--------------------------------------|----------------------|----------------------------------|------------|-------------|---------------------------------------------------------|--------------------------------------------------------|-------------------------|
| 53            | M/s. Chandak<br>Agro Center          | 26.10.2016           | Village<br>&<br>Taluka<br>Rajora | Chandrapur | Maharashtra | Shri Praveen Deshmukh, Agriculture Development Officer. | Shri M. K. Pacharane,<br>Chief Manager, RCF<br>Nagpur. | 45                      |