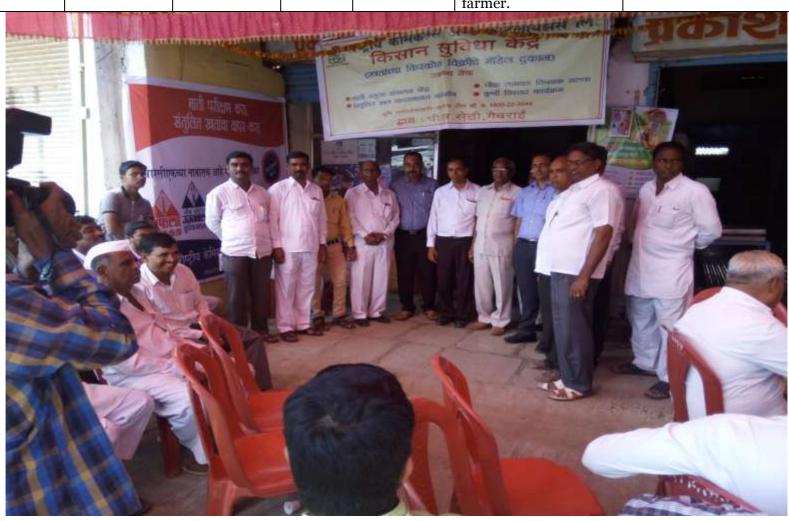

| Center<br>No. | Inaugurated<br>in the<br>premises of     | Date of inauguration | Village &<br>Taluka       | District | State | Inaugurated by                                                          | Presided by                                     | No. of farmers present. |
|---------------|------------------------------------------|----------------------|---------------------------|----------|-------|-------------------------------------------------------------------------|-------------------------------------------------|-------------------------|
| 66            | M/s. Swastik<br>Urvarak<br>Vikrey Kendra | 26.10.2016           | Village &<br>Taluka Jaora | Ratlam   | MP    | Shri D. S. Tomar, Sr.<br>Agriculture<br>Development Officer,<br>Jarora. | Shri R. K. Mishra, Dy.<br>Manager (RCF: Mktg.). | 50                      |