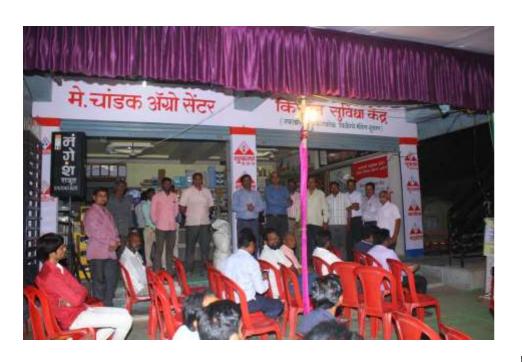

| Center<br>No. | Inaugurated<br>in the<br>premises of | Date of inauguration | Village<br>&<br>Taluka           | District   | State       | Inaugurated by                                          | Presided by                                            | No. of farmers present. |
|---------------|--------------------------------------|----------------------|----------------------------------|------------|-------------|---------------------------------------------------------|--------------------------------------------------------|-------------------------|
| 53            | M/s. Chandak<br>Agro Center          | 26.10.2016           | Village<br>&<br>Taluka<br>Rajora | Chandrapur | Maharashtra | Shri Praveen Deshmukh, Agriculture Development Officer. | Shri M. K. Pacharane,<br>Chief Manager, RCF<br>Nagpur. | 45                      |