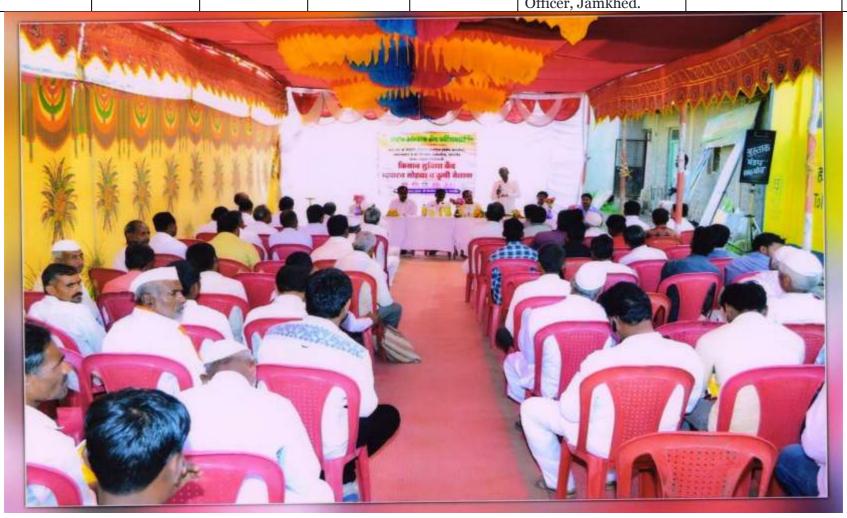

| Center<br>No. | Inaugurated<br>in the<br>premises of | Date of inauguration | Village &<br>Taluka                          | District   | State       | Inaugurated by                                                                                                                   | Presided by                                              | No. of farmers present. |
|---------------|--------------------------------------|----------------------|----------------------------------------------|------------|-------------|----------------------------------------------------------------------------------------------------------------------------------|----------------------------------------------------------|-------------------------|
| 47            | M/s. Chardiya<br>Agencies            | 22.10.2016           | Village<br>Jamkhed,<br>Taluka<br>Ahmednagar. | Ahmednagar | Maharashtra | Shri Ramesh Girne,<br>Mandal Agriculture<br>Officer, Shri Sunil<br>Sunderdas Brimgal,<br>Mandal Agriculture<br>Officer, Jamkhed. | Shri Dinesh Dekate,<br>Sr. Manager (Mktg.<br>Ahmednagar) | 150                     |