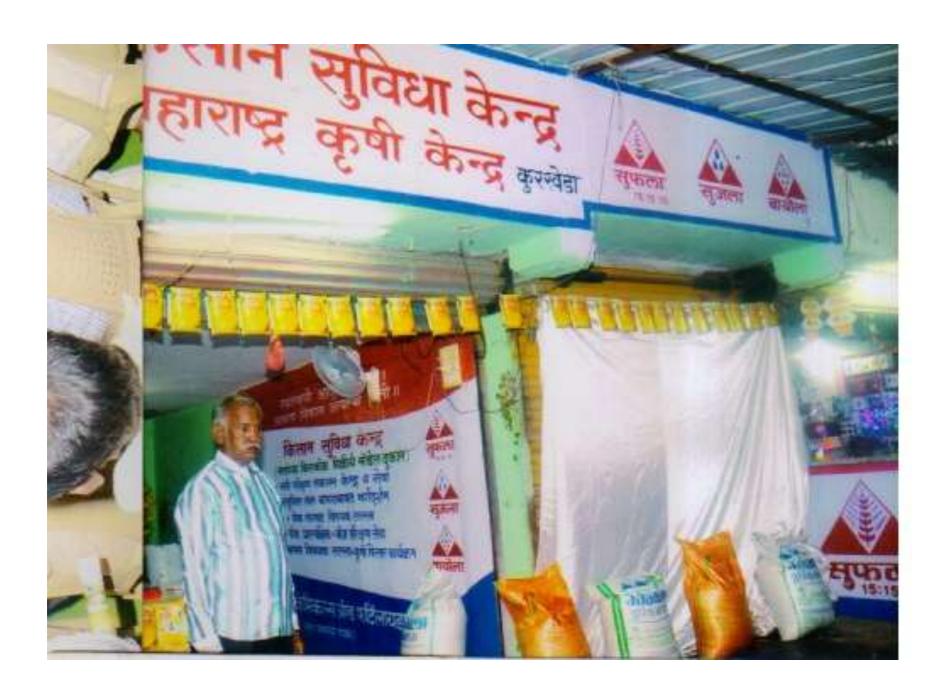

| Center<br>No. | Inaugurated<br>in the<br>premises of | Date of inauguration | Village &<br>Taluka             | District   | State       | Inaugurated by                                                                                                              | Presided by                                    | No. of farmers present. |
|---------------|--------------------------------------|----------------------|---------------------------------|------------|-------------|-----------------------------------------------------------------------------------------------------------------------------|------------------------------------------------|-------------------------|
| 51            | M/s.<br>Maharashtra<br>Krishi Kendra | 25.10.2016           | Village &<br>Taluka<br>Kurkheda | Gadchoroli | Maharashtra | Shri Jeevan Nat, Vice<br>Chairman, Zilla<br>Parishad, Kurkheda &<br>Shri S. P. Phatan,<br>Agriculture Officer,<br>Kurkheda. | Shri Ashok Indulkar,<br>Member Zilla Parishad. | 120                     |