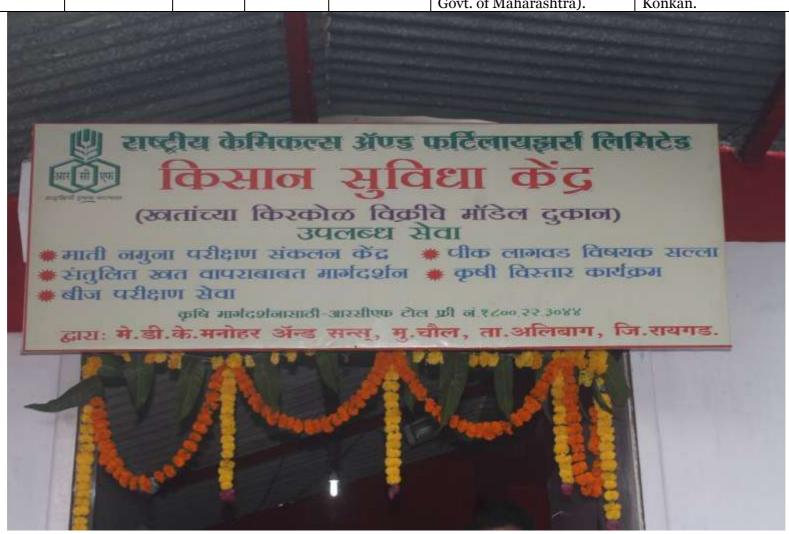

| Center<br>No. | Inaugurated<br>in the<br>premises of    | Date of inauguration | Village<br>&<br>Taluka     | District | State       | Inaugurated by                                                                                                                                 | Presided by                                                                                          | No. of farmers present. |
|---------------|-----------------------------------------|----------------------|----------------------------|----------|-------------|------------------------------------------------------------------------------------------------------------------------------------------------|------------------------------------------------------------------------------------------------------|-------------------------|
| <b>5</b> 7    | M/s. D. K.<br>Manohar &<br>Sons, Alibag | 27.10.2016           | Chowl,<br>Taluka<br>Alibag | Raigad   | Maharashtra | Shri S. A. Pawar, Agriculture<br>Development Officer, Zilla<br>Parishad, Raigad & Shri<br>Chavan, Dy. Director, ATMA<br>Govt. of Maharashtra). | Dr. B. Banerjee, Sr.<br>Manager (CRM),<br>Mumbai & Shri Prasad<br>Anaokar, Area Incharge,<br>Konkan. | 80                      |