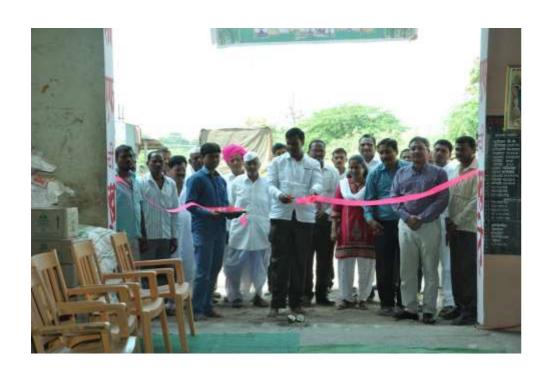

| Center<br>No. | Inaugurated<br>in the<br>premises of    | Date of inauguration | Village<br>&<br>Taluka     | District | State       | Inaugurated by                                                                                                                                 | Presided by                                                                                          | No. of farmers present. |
|---------------|-----------------------------------------|----------------------|----------------------------|----------|-------------|------------------------------------------------------------------------------------------------------------------------------------------------|------------------------------------------------------------------------------------------------------|-------------------------|
| <b>5</b> 7    | M/s. D. K.<br>Manohar &<br>Sons, Alibag | 27.10.2016           | Chowl,<br>Taluka<br>Alibag | Raigad   | Maharashtra | Shri S. A. Pawar, Agriculture<br>Development Officer, Zilla<br>Parishad, Raigad & Shri<br>Chavan, Dy. Director, ATMA<br>Govt. of Maharashtra). | Dr. B. Banerjee, Sr.<br>Manager (CRM),<br>Mumbai & Shri Prasad<br>Anaokar, Area Incharge,<br>Konkan. | 80                      |