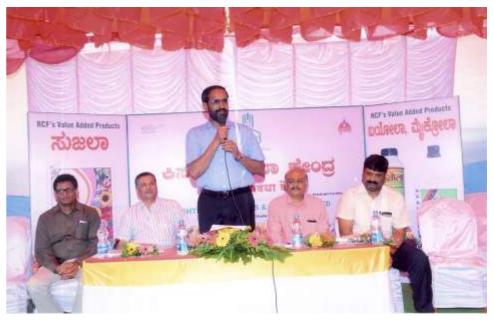

| Cent |                                   | Date of inauguration | Village &<br>Taluka                 | District | State     | Inaugurated by                                                                                                        | Presided by                                                                                                                   | No. of farmers present. |
|------|-----------------------------------|----------------------|-------------------------------------|----------|-----------|-----------------------------------------------------------------------------------------------------------------------|-------------------------------------------------------------------------------------------------------------------------------|-------------------------|
| 68   | M/s. Shiv<br>Sakti<br>Fertilizers | 26.10.2016           | APMC<br>Market<br>Yard,<br>Belagavi | Belagavi | Karnataka | Shri N. Jayram, IAS, District Commissioner, Belagavi & Shri Shirish G Bhogle, Executive Director (Mktg.), RCF Mumbai. | Shri V. J. Patil, Joint<br>Director, Belagavi & Shri P.<br>V. Raghavendran, Dy.<br>General Manager (South),<br>RCF Bangalore. | 160                     |