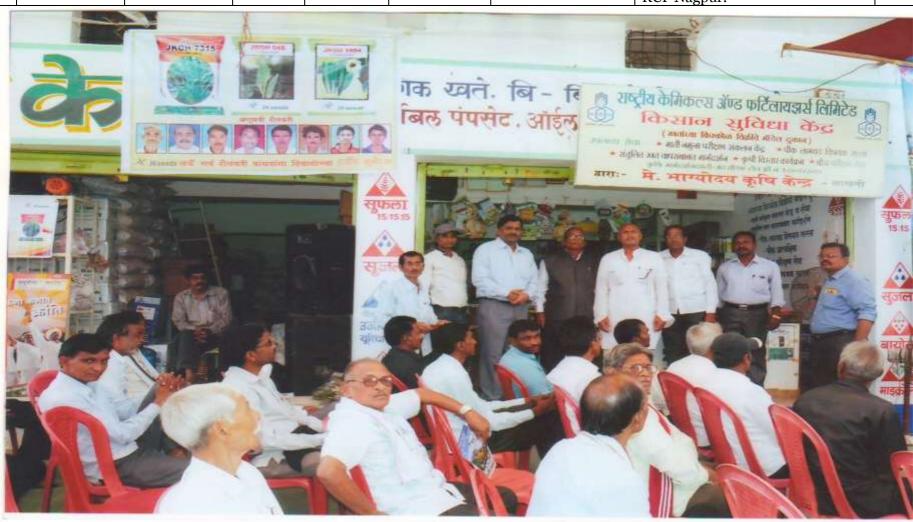

| Center<br>No. | Inaugurated<br>in the<br>premises of | Date of inauguration | Village &<br>Taluka             | District   | State       | Inaugurated by                                                                                                              | Presided by                                    | No. of farmers present. |
|---------------|--------------------------------------|----------------------|---------------------------------|------------|-------------|-----------------------------------------------------------------------------------------------------------------------------|------------------------------------------------|-------------------------|
| 51            | M/s.<br>Maharashtra<br>Krishi Kendra | 25.10.2016           | Village &<br>Taluka<br>Kurkheda | Gadchoroli | Maharashtra | Shri Jeevan Nat, Vice<br>Chairman, Zilla<br>Parishad, Kurkheda &<br>Shri S. P. Phatan,<br>Agriculture Officer,<br>Kurkheda. | Shri Ashok Indulkar,<br>Member Zilla Parishad. | 120                     |