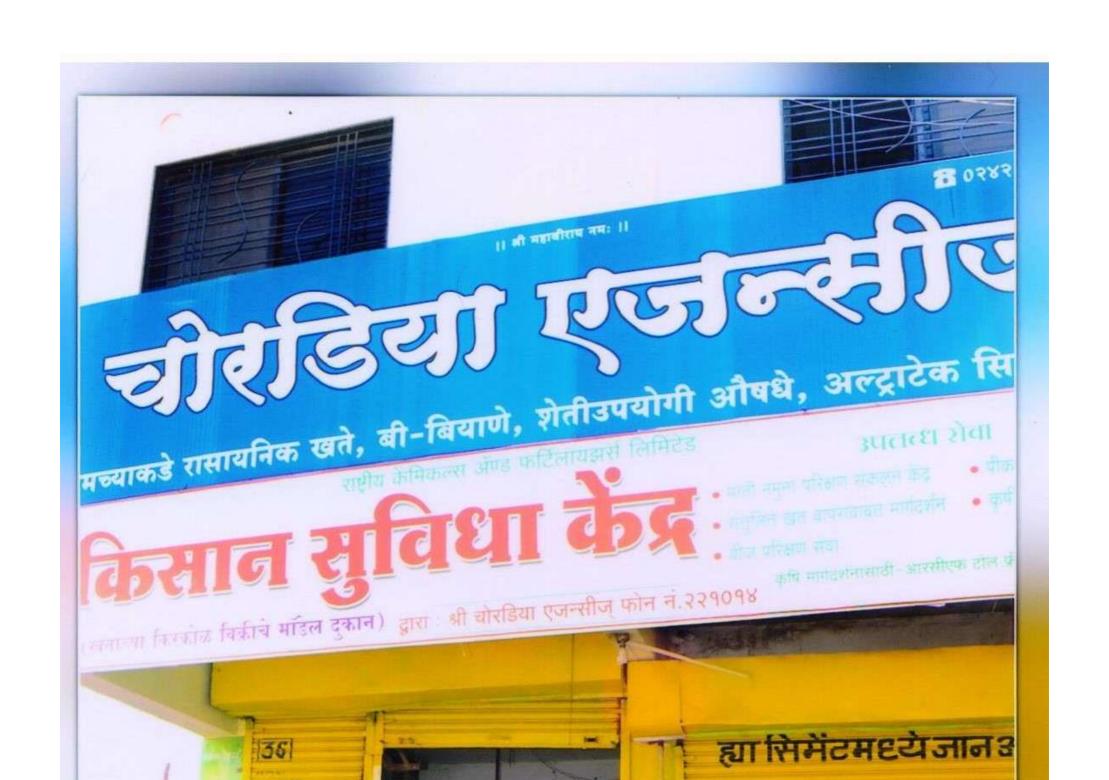

| Center<br>No. | Inaugurated<br>in the<br>premises of | Date of inauguration | Village &<br>Taluka                          | District   | State       | Inaugurated by                                                                                                                   | Presided by                                              | No. of farmers present. |
|---------------|--------------------------------------|----------------------|----------------------------------------------|------------|-------------|----------------------------------------------------------------------------------------------------------------------------------|----------------------------------------------------------|-------------------------|
| 47            | M/s. Chardiya<br>Agencies            | 22.10.2016           | Village<br>Jamkhed,<br>Taluka<br>Ahmednagar. | Ahmednagar | Maharashtra | Shri Ramesh Girne,<br>Mandal Agriculture<br>Officer, Shri Sunil<br>Sunderdas Brimgal,<br>Mandal Agriculture<br>Officer, Jamkhed. | Shri Dinesh Dekate,<br>Sr. Manager (Mktg.<br>Ahmednagar) | 150                     |