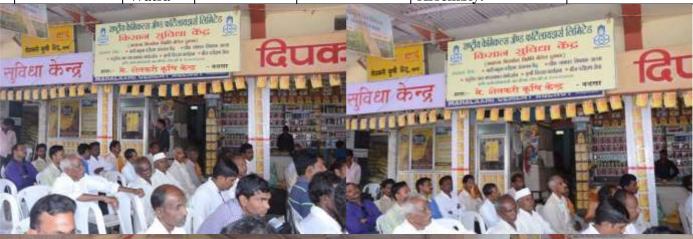

| Center<br>No. | Inaugurated<br>in the<br>premises of | Date of inauguration | Village<br>&<br>Taluka           | District   | State       | Inaugurated by                                          | Presided by                                            | No. of farmers present. |
|---------------|--------------------------------------|----------------------|----------------------------------|------------|-------------|---------------------------------------------------------|--------------------------------------------------------|-------------------------|
| 53            | M/s. Chandak<br>Agro Center          | 26.10.2016           | Village<br>&<br>Taluka<br>Rajora | Chandrapur | Maharashtra | Shri Praveen Deshmukh, Agriculture Development Officer. | Shri M. K. Pacharane,<br>Chief Manager, RCF<br>Nagpur. | 45                      |