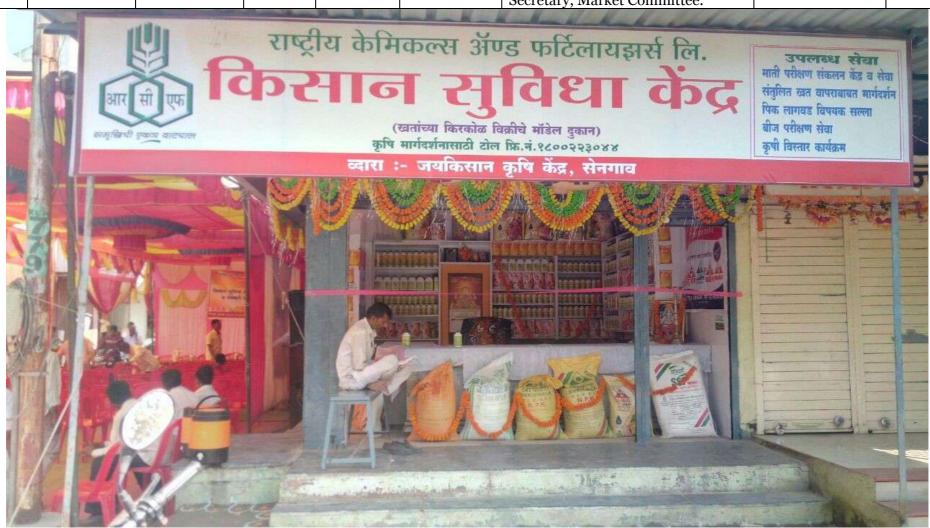

| Center<br>No. | Inaugurated<br>in the<br>premises of    | Date of inauguration | Village<br>&<br>Taluka            | District | State       | Inaugurated by                                                                                                                                                     | Presided by                                                 | No. of farmers present. |
|---------------|-----------------------------------------|----------------------|-----------------------------------|----------|-------------|--------------------------------------------------------------------------------------------------------------------------------------------------------------------|-------------------------------------------------------------|-------------------------|
| 60            | M/s. Jai<br>Kisan Krishi<br>Seva Kendra | 27.10.2016           | Village<br>&<br>Taluka<br>Sengaon | Hingoli  | Maharashtra | Shri Rajesh Bhalerao, Agronomist,<br>Krishi Vigyan Kendra, Tondapur,<br>Shri Rameshwar Mandage,<br>Progressive Farmer & Shri Wagh,<br>Secretary, Market Committee. | Shri M. H. Patel,<br>Area Incharge<br>(RCF:<br>Aurangabad). | 150                     |