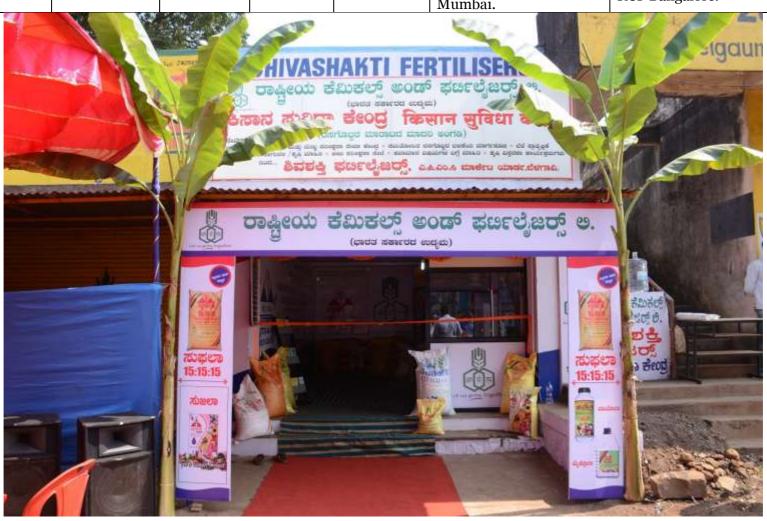

| Cent |                                   | Date of inauguration | Village &<br>Taluka                 | District | State     | Inaugurated by                                                                                                        | Presided by                                                                                                                   | No. of farmers present. |
|------|-----------------------------------|----------------------|-------------------------------------|----------|-----------|-----------------------------------------------------------------------------------------------------------------------|-------------------------------------------------------------------------------------------------------------------------------|-------------------------|
| 68   | M/s. Shiv<br>Sakti<br>Fertilizers | 26.10.2016           | APMC<br>Market<br>Yard,<br>Belagavi | Belagavi | Karnataka | Shri N. Jayram, IAS, District Commissioner, Belagavi & Shri Shirish G Bhogle, Executive Director (Mktg.), RCF Mumbai. | Shri V. J. Patil, Joint<br>Director, Belagavi & Shri P.<br>V. Raghavendran, Dy.<br>General Manager (South),<br>RCF Bangalore. | 160                     |